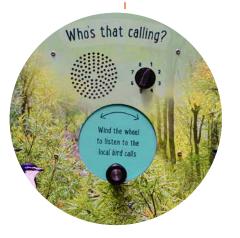

### How does it work? Select - Wind - Listen

The visitor selects one of eight tracks using the dial and then winds the wheel until the audio begins to play.

#### How could I use it?

- Frog & bird calls
- Animal sounds
- Cultural stories
- Artwork information
- Welcome to country
- Indigenous education
- Site recognition

#### Can I customise the design?

Our in-house design team are skilled at creating eye-catching designs to suit your needs.

Whether it's following a brand style guide or starting from scratch, we design with the audio content, target demographic and wider environment in mind.