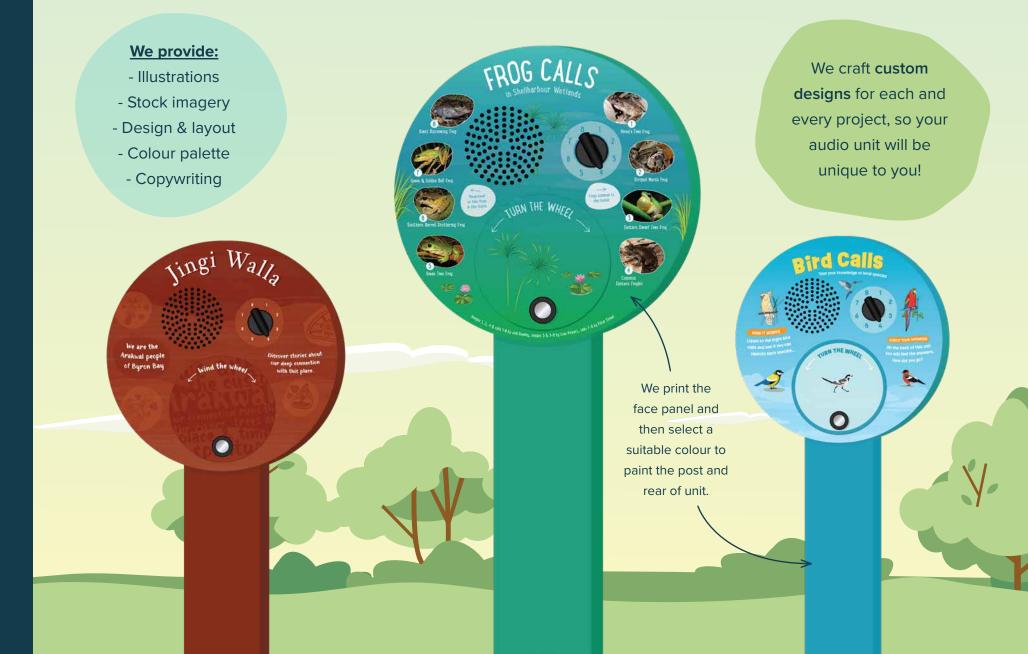

#### Can I customise the design?

Our in-house design team are skilled at creating eye-catching designs to suit your needs.

Whether it's following a brand style guide or starting from scratch, we design with the audio content, target demographic and wider environment in mind.

# Let our design team customise your unit

Get the most out of your unit with engaging graphics and eye-catching designs.