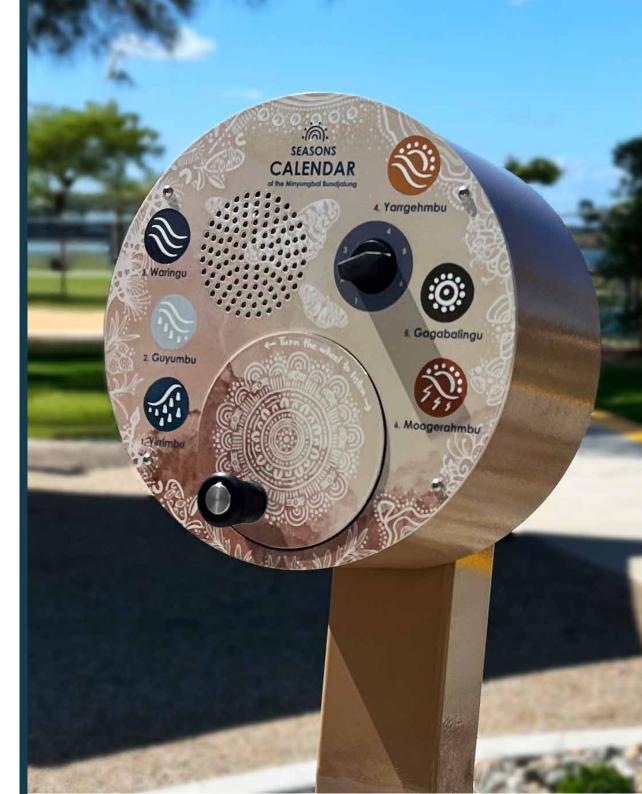

### What is it?

The U-Turn Audio Unit is a POWER-FREE playback device that features eight audio tracks which are completely customisable and updateable.

### How does it work? Select - Wind - Listen

The visitor selects one of eight tracks using the dial and then winds the wheel until the audio begins to play.

#### How could I use it?

- Frog & bird calls
- Animal sounds
- Cultural stories
- Artwork information
- Welcome to country
- Indigenous education
- Site recognition

#### Can I customise the design?

Our in-house design team are skilled at creating eye-catching designs to suit your needs.

Whether it's following a brand style guide or starting from scratch, we design with the audio content, target demographic and wider environment in mind.