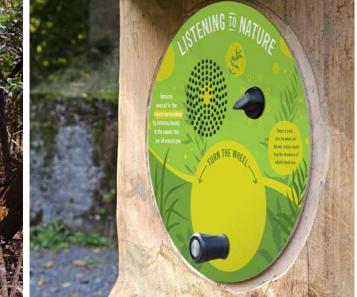

### How does it work? Select - Wind - Listen

The visitor selects one of eight tracks using the dial and then winds the wheel until the audio begins to play.

#### How could I use it?

- Frog & bird calls
- Animal sounds
- Cultural stories
- Artwork information
- Welcome to country
- Indigenous education
- Site recognition

#### Can I customise the design?

Our in-house design team are skilled at creating eye-catching designs to suit your needs.

Whether it's following a brand style guide or starting from scratch, we design with the audio content, target demographic and wider environment in mind.