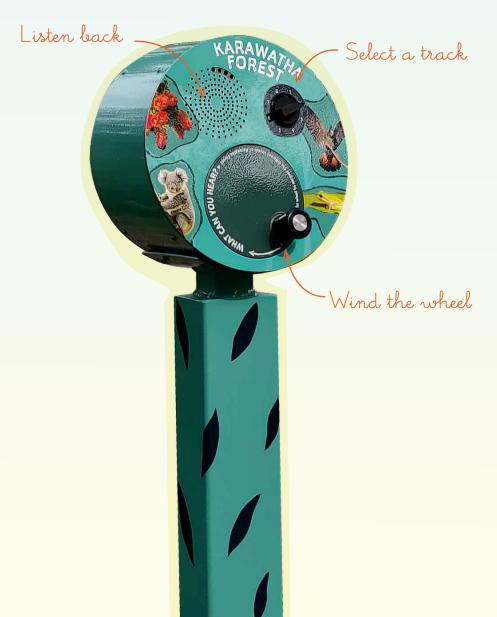

### How does it work? Select - Wind - Listen

The visitor selects one of eight tracks using the dial and then winds the wheel until the audio begins to play.

#### How could I use it?

- Frog & bird calls
- Animal sounds
- Cultural stories
- Artwork information
- Welcome to country
- Indigenous education
- Site recognition

#### Can I customise the design?

Our in-house design team are skilled at creating eye-catching designs to suit your needs.

Whether it's following a brand style guide or starting from scratch, we design with the audio content, target demographic and wider environment in mind.