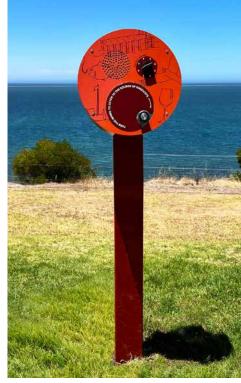

# U-TURN AUDIO UNIT

A self-powered, interactive audio player.

- No power required!
- Playback up to 8 tracks
- Fun & engaging for all ages
- Designed for outdoors
- Environmentally friendly
- Weather & vandal resistant

### What is it?

The U-Turn Audio Unit is a POWER-FREE playback device that features eight audio tracks which are completely customisable and updateable.

## **Custom mounting solutions**

The U-Turn can be installed mounted to a post or embedded into a structure.

Standard post mounted

#### Post mounted

The post can be supplied with a base plate or with extended section for an in-ground footing.

Panel mounted

Custom mounted into natural timber housing