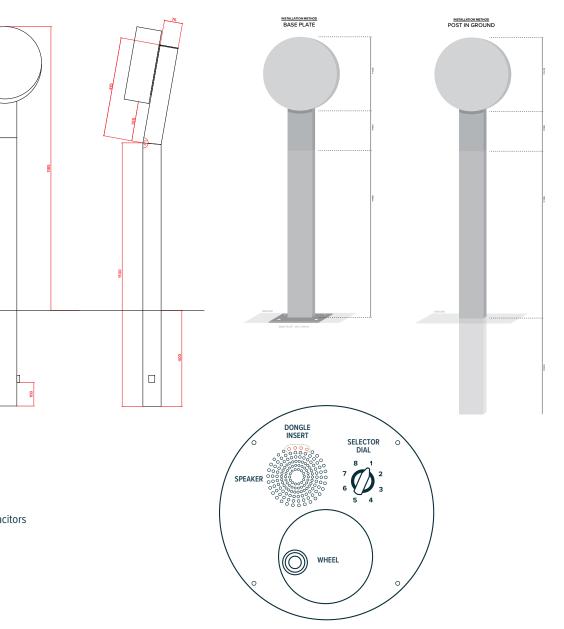

## **Custom mounting solutions**

The U-Turn can be installed mounted to a post or embedded into a structure.

Standard post mounted

#### Post mounted

The post can be supplied with a base plate or with extended section for an in-ground footing.

Panel mounted

Custom mounted into natural timber housing

#### **Custom mounted**

For a more custom solution, the audio unit can be mounted to create a flush surface to your sign or wall panel.

Alternatively, we can tailor a solution to best suit your project - just tell us what you're thinking.

#### Specifications

| Unit Weight:             | 9.6kg (without post)                                                                  |
|--------------------------|---------------------------------------------------------------------------------------|
| Unit Size:               | 155 x 307 x 307mm                                                                     |
| Message storage medium:  | 16mb flash memory                                                                     |
| Maximum no. of messages: | 8                                                                                     |
| Message format:          | .mp3                                                                                  |
| Maximum track length:    | 2 min (Optimal length is 30-60 seconds)                                               |
| Audio playback Time:     | 5 sec turn provides approx 1 min of playback                                          |
| Power:                   | Hand cranked dynamo charging internal capac<br>(approx 2 min playback at full charge) |
| Freq. Range:             | 75Hz - 20Khz                                                                          |
| Audio Output:            | 1w into 80hm speaker                                                                  |