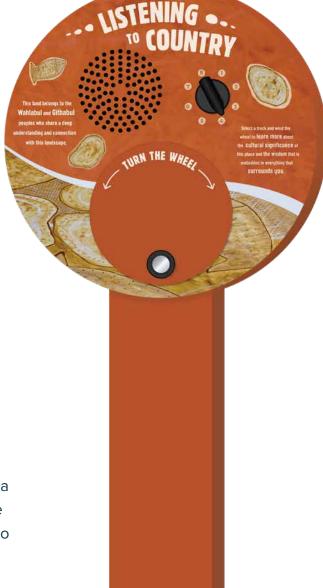

### How does it work? Select - Wind - Listen

The visitor selects one of eight tracks using the dial and then winds the wheel until the audio begins to play.

#### How could I use it?

- Frog & bird calls
- Animal sounds
- Cultural stories
- Artwork information
- Welcome to country
- Indigenous education
- Site recognition

#### Can I customise the design?

Our in-house design team are skilled at creating eye-catching designs to suit your needs.

Whether it's following a brand style guide or starting from scratch, we design with the audio content, target demographic and wider environment in mind.